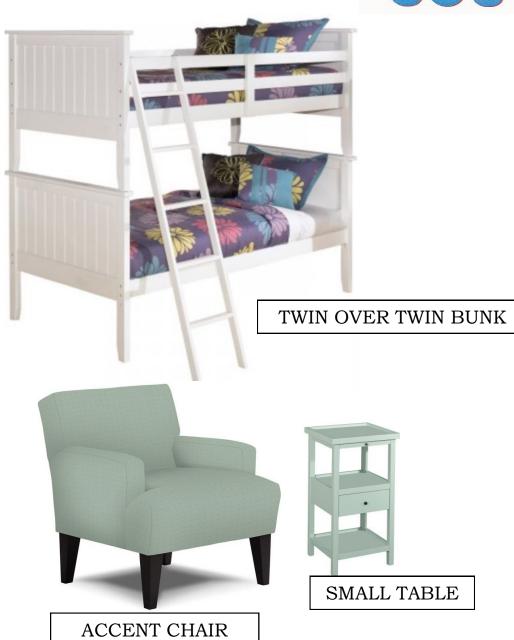

### FLEX ROOM

| Furniture SOUTH           |              |                                                   |                  |                  |                  |  |  |  |  |  |  |  |
|---------------------------|--------------|---------------------------------------------------|------------------|------------------|------------------|--|--|--|--|--|--|--|
| 4552 U                    | S HW 98 West | Santa Rosa Beach, FL 32459 www.furnituresouth.net |                  | 850-267          | 850-267-1411     |  |  |  |  |  |  |  |
|                           | Date:        | 4/4/2017                                          |                  |                  |                  |  |  |  |  |  |  |  |
|                           |              | Customer proposal/sales                           |                  | Ticket #         | 717              |  |  |  |  |  |  |  |
| Seagrove - Highland Parks |              |                                                   |                  |                  |                  |  |  |  |  |  |  |  |
| Qty.                      | Model No.    | Description                                       | Retail           | Sale price       | TOTAL            |  |  |  |  |  |  |  |
|                           |              | LIVING ROOM                                       |                  |                  |                  |  |  |  |  |  |  |  |
| 1                         |              | Sofa Chaise                                       | \$865            | \$606            | \$606            |  |  |  |  |  |  |  |
| 1                         |              | Sofa Chaise Sleeper                               | \$1,347          | \$943            | \$943            |  |  |  |  |  |  |  |
| 2                         |              | Round Cocktail Table                              | \$318            | \$223            | \$446            |  |  |  |  |  |  |  |
| 2                         |              | End Tables                                        | \$318<br>\$227   | \$223            | \$446            |  |  |  |  |  |  |  |
| 2                         |              | Lamps on End Tables                               | \$159            | \$318            |                  |  |  |  |  |  |  |  |
| 4                         |              | Accent Pillows on Sofa                            | \$79             | \$316            |                  |  |  |  |  |  |  |  |
| 1                         |              | Art on Side Wall                                  | \$425            | \$298            | \$298            |  |  |  |  |  |  |  |
| 1                         |              | Corner TV console                                 | \$898            | \$898<br>\$221   | \$629<br>\$324   |  |  |  |  |  |  |  |
| 1                         |              | Rug 5x8 TOTAL                                     | \$315<br>\$4,825 | \$221<br>\$3,650 | \$221<br>\$4,223 |  |  |  |  |  |  |  |
|                           |              | DINING ROOM                                       | <b>\$4,025</b>   | \$3,650          | <b>\$4,223</b>   |  |  |  |  |  |  |  |
| 1                         |              | Dinning Table                                     | \$704            | \$704            | \$493            |  |  |  |  |  |  |  |
| 4                         |              | Dining Chairs                                     | \$158            | \$111            | \$444            |  |  |  |  |  |  |  |
| 1                         |              | Bench                                             | \$255            | \$179            | \$179            |  |  |  |  |  |  |  |
| 3                         |              | Backless Bar Stools                               | \$127            | \$89             | \$267            |  |  |  |  |  |  |  |
| 2                         |              | Mirrors                                           | \$191            | \$134            | \$268            |  |  |  |  |  |  |  |
|                           |              | TOTAL                                             | \$1,435          | \$1,217          | \$1,651          |  |  |  |  |  |  |  |
|                           |              | FLEX ROOM                                         | <b>\$1,100</b>   | ψ., <u>=</u>     | <b>\$1,001</b>   |  |  |  |  |  |  |  |
| 1                         |              | Twin over Twin Bunk - Assembled                   | \$892            | \$625            | \$625            |  |  |  |  |  |  |  |
| 1                         |              | Dresser - White                                   | \$785            | \$550            | \$550            |  |  |  |  |  |  |  |
| 1                         |              | Lamp on Dresser                                   | \$70             | \$49             | \$49             |  |  |  |  |  |  |  |
| 1                         |              | Art                                               | \$54             | \$38             | \$38             |  |  |  |  |  |  |  |
| 1                         |              | Chair                                             | \$642            | \$450            | \$450            |  |  |  |  |  |  |  |
| 1                         |              | Small Table - Aqua                                | \$212            | \$149            | \$149            |  |  |  |  |  |  |  |
|                           |              | TOTAL                                             | \$2,655          | \$1,861          | \$1,861          |  |  |  |  |  |  |  |
|                           |              |                                                   |                  |                  |                  |  |  |  |  |  |  |  |
| 2                         |              | Chairs                                            | \$184            | \$129            | \$258            |  |  |  |  |  |  |  |
| 1                         |              | Small Table                                       | \$158            | \$111            | \$111            |  |  |  |  |  |  |  |
|                           |              | TOTAL                                             | \$342            | \$240            | \$369            |  |  |  |  |  |  |  |
|                           |              | COVERED PORCH BACK                                |                  |                  |                  |  |  |  |  |  |  |  |
| 2                         |              | Chairs                                            | \$184            | \$129            | \$258            |  |  |  |  |  |  |  |
| 1                         |              | Small Table                                       | \$158            | \$111            | \$111            |  |  |  |  |  |  |  |
|                           |              | TOTAL                                             | \$342            | \$240            | \$369            |  |  |  |  |  |  |  |
| _                         |              | MASTER BEDROOM                                    | *                |                  |                  |  |  |  |  |  |  |  |
| 1                         |              | King Bed - HB, FB, Rails                          | \$1,282          | \$898            | \$898            |  |  |  |  |  |  |  |
| 1                         |              | King Mattress & Box Spring                        | \$1,051          | \$736<br>\$222   | \$736            |  |  |  |  |  |  |  |
| 2                         |              | Bedside Chests                                    | \$318            | \$223            | \$446<br>\$484   |  |  |  |  |  |  |  |
| 2                         |              | Lamps on Chest                                    | \$131<br>\$98    | \$92<br>\$69     | \$184<br>\$138   |  |  |  |  |  |  |  |
| 1                         |              | Small Art above Bed  Dresser                      | \$98<br>\$1,187  | \$831            | \$138<br>\$831   |  |  |  |  |  |  |  |
| 1                         |              | Loveseat                                          | \$1,187          | \$562            | \$562            |  |  |  |  |  |  |  |
| 1                         |              | Art above Loveseat                                | \$222            | \$562<br>\$156   | \$302<br>\$312   |  |  |  |  |  |  |  |
| 2                         |              | Chairside Tables                                  | \$254            | \$178            | \$356            |  |  |  |  |  |  |  |
| 2                         |              | Lamps on Tables                                   | \$222            | \$176            | \$330<br>\$312   |  |  |  |  |  |  |  |
| 1                         |              | Cocktail Table/Ottoman                            | \$351            | \$246            | \$246            |  |  |  |  |  |  |  |
|                           |              | TOTAL                                             | \$5,918          | \$4,147          | \$5,021          |  |  |  |  |  |  |  |
|                           |              | GUESTBEDROOM 2                                    | 75,5.0           | 7.,              | 70,00            |  |  |  |  |  |  |  |
| 1                         |              | Queen Bed - HB, FB, Rails                         | \$627            | \$439            | \$439            |  |  |  |  |  |  |  |
| 1                         |              | Queen Mattress & Box Spring                       | \$738            | \$517            | \$517            |  |  |  |  |  |  |  |
| 2                         |              | Bedside Chests                                    | \$194            | \$136            | \$272            |  |  |  |  |  |  |  |
| 2                         |              | Lamps on Chest                                    | \$158            | \$111            | \$222            |  |  |  |  |  |  |  |
| 1                         |              | Tall Chest                                        | \$752            | \$527            | \$527            |  |  |  |  |  |  |  |
| 4                         |              | Art on Wall 12x12                                 | \$90             | \$63             | \$252            |  |  |  |  |  |  |  |
|                           |              | TOTAL                                             | \$2,559          | \$1,793          | \$2,229          |  |  |  |  |  |  |  |