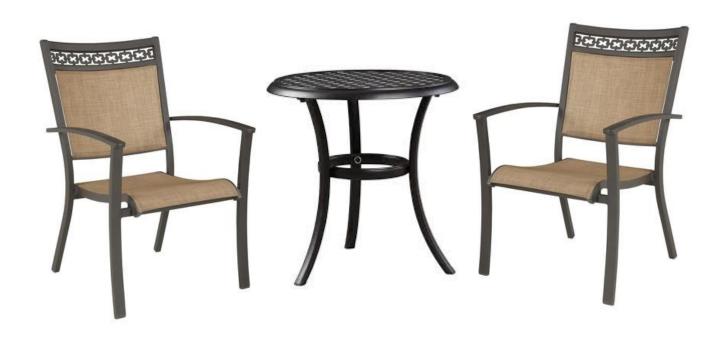

|          | Total price | \$19,378   |
| email  |                    |                             | •          |          |              |                   | •           |          | Paid        | \$0        |
| Cell 1 |                    |                             | Cell 2     |          |              | Work              |             |          | Bal. Due    |            |

**Furniture SOUTH** 

LIVING ROOM



SOFA & PILLOWS

COCKTAIL TABLE



## LIVING ROOM/DINNING ROOM





### FLEX ROOM







### MASTER BEDROOM



BEDSIDE TABLE & LAMP

ART





KING BED

DRESSER



### MASTER BEDROOM



### **SHIMMERING SEAS**

# Furniture SOUTH









ART



QUEEN BED

## **QUEEN GUEST BEDROOM #1**



BEDSIDE CHEST & LAMPS





## **QUEEN GUEST BEDROOM #2**



ART





QUEEN BED





SMALL TABLE & CHAIRS