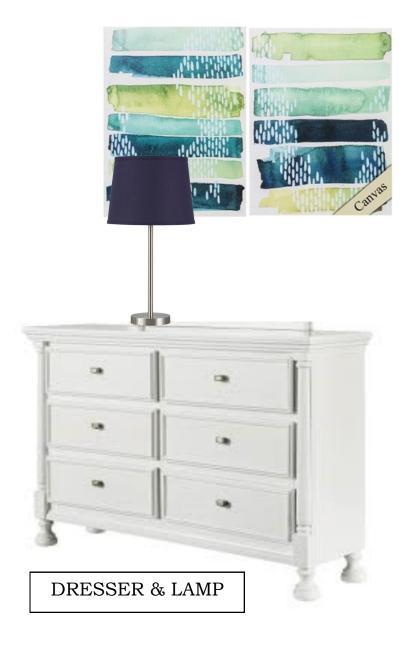

| Furniture SOUTH           |              |                                                   |                  |                  |                  |  |  |  |  |  |  |  |
|---------------------------|--------------|---------------------------------------------------|------------------|------------------|------------------|--|--|--|--|--|--|--|
| 4552 U                    | S HW 98 West | Santa Rosa Beach, FL 32459 www.furnituresouth.net |                  | 850-267          | 850-267-1411     |  |  |  |  |  |  |  |
|                           | Date:        | 4/4/2017                                          |                  |                  |                  |  |  |  |  |  |  |  |
|                           |              | Customer proposal/sales                           |                  | Ticket #         | 717              |  |  |  |  |  |  |  |
| Seagrove - Highland Parks |              |                                                   |                  |                  |                  |  |  |  |  |  |  |  |
| Qty.                      | Model No.    | Description                                       | Retail           | Sale price       | TOTAL            |  |  |  |  |  |  |  |
|                           |              | LIVING ROOM                                       |                  |                  |                  |  |  |  |  |  |  |  |
| 1                         |              | Sofa Chaise                                       | \$865            | \$606            | \$606            |  |  |  |  |  |  |  |
| 1                         |              | Sofa Chaise Sleeper                               | \$1,347          | \$943            | \$943            |  |  |  |  |  |  |  |
| 2                         |              | Round Cocktail Table                              | \$318            | \$223            | \$446            |  |  |  |  |  |  |  |
| 2                         |              | End Tables                                        | \$318<br>\$227   | \$223            | \$446            |  |  |  |  |  |  |  |
| 2                         |              | Lamps on End Tables                               | \$159            | \$318            |                  |  |  |  |  |  |  |  |
| 4                         |              | Accent Pillows on Sofa                            | \$79             | \$316            |                  |  |  |  |  |  |  |  |
| 1                         |              | Art on Side Wall                                  | \$425            | \$298            | \$298            |  |  |  |  |  |  |  |
| 1                         |              | Corner TV console                                 | \$898            | \$898<br>\$221   | \$629<br>\$324   |  |  |  |  |  |  |  |
| 1                         |              | Rug 5x8 TOTAL                                     | \$315<br>\$4,825 | \$221<br>\$3,650 | \$221<br>\$4,223 |  |  |  |  |  |  |  |
|                           |              | DINING ROOM                                       | <b>\$4,025</b>   | \$3,650          | <b>\$4,223</b>   |  |  |  |  |  |  |  |
| 1                         |              | Dinning Table                                     | \$704            | \$704            | \$493            |  |  |  |  |  |  |  |
| 4                         |              | Dining Chairs                                     | \$158            | \$111            | \$444            |  |  |  |  |  |  |  |
| 1                         |              | Bench                                             | \$255            | \$179            | \$179            |  |  |  |  |  |  |  |
| 3                         |              | Backless Bar Stools                               | \$127            | \$89             | \$267            |  |  |  |  |  |  |  |
| 2                         |              | Mirrors                                           | \$191            | \$134            | \$268            |  |  |  |  |  |  |  |
|                           |              | TOTAL                                             | \$1,435          | \$1,217          | \$1,651          |  |  |  |  |  |  |  |
|                           |              | FLEX ROOM                                         | <b>\$1,100</b>   | ψ., <u>=</u>     | <b>\$1,001</b>   |  |  |  |  |  |  |  |
| 1                         |              | Twin over Twin Bunk - Assembled                   | \$892            | \$625            | \$625            |  |  |  |  |  |  |  |
| 1                         |              | Dresser - White                                   | \$785            | \$550            | \$550            |  |  |  |  |  |  |  |
| 1                         |              | Lamp on Dresser                                   | \$70             | \$49             | \$49             |  |  |  |  |  |  |  |
| 1                         |              | Art                                               | \$54             | \$38             | \$38             |  |  |  |  |  |  |  |
| 1                         |              | Chair                                             | \$642            | \$450            | \$450            |  |  |  |  |  |  |  |
| 1                         |              | Small Table - Aqua                                | \$212            | \$149            | \$149            |  |  |  |  |  |  |  |
|                           |              | TOTAL                                             | \$2,655          | \$1,861          | \$1,861          |  |  |  |  |  |  |  |
|                           |              |                                                   |                  |                  |                  |  |  |  |  |  |  |  |
| 2                         |              | Chairs                                            | \$184            | \$129            | \$258            |  |  |  |  |  |  |  |
| 1                         |              | Small Table                                       | \$158            | \$111            | \$111            |  |  |  |  |  |  |  |
|                           |              | TOTAL                                             | \$342            | \$240            | \$369            |  |  |  |  |  |  |  |
|                           |              | COVERED PORCH BACK                                |                  |                  |                  |  |  |  |  |  |  |  |
| 2                         |              | Chairs                                            | \$184            | \$129            | \$258            |  |  |  |  |  |  |  |
| 1                         |              | Small Table                                       | \$158            | \$111            | \$111            |  |  |  |  |  |  |  |
|                           |              | TOTAL                                             | \$342            | \$240            | \$369            |  |  |  |  |  |  |  |
| _                         |              | MASTER BEDROOM                                    | *                |                  |                  |  |  |  |  |  |  |  |
| 1                         |              | King Bed - HB, FB, Rails                          | \$1,282          | \$898            | \$898            |  |  |  |  |  |  |  |
| 1                         |              | King Mattress & Box Spring                        | \$1,051          | \$736<br>\$222   | \$736            |  |  |  |  |  |  |  |
| 2                         |              | Bedside Chests                                    | \$318            | \$223            | \$446<br>\$484   |  |  |  |  |  |  |  |
| 2                         |              | Lamps on Chest                                    | \$131<br>\$98    | \$92<br>\$69     | \$184<br>\$138   |  |  |  |  |  |  |  |
| 1                         |              | Small Art above Bed  Dresser                      | \$98<br>\$1,187  | \$831            | \$138<br>\$831   |  |  |  |  |  |  |  |
| 1                         |              | Loveseat                                          | \$1,187          | \$562            | \$562            |  |  |  |  |  |  |  |
| 1                         |              | Art above Loveseat                                | \$222            | \$562<br>\$156   | \$302<br>\$312   |  |  |  |  |  |  |  |
| 2                         |              | Chairside Tables                                  | \$254            | \$178            | \$356            |  |  |  |  |  |  |  |
| 2                         |              | Lamps on Tables                                   | \$222            | \$176            | \$330<br>\$312   |  |  |  |  |  |  |  |
| 1                         |              | Cocktail Table/Ottoman                            | \$351            | \$246            | \$246            |  |  |  |  |  |  |  |
|                           |              | TOTAL                                             | \$5,918          | \$4,147          | \$5,021          |  |  |  |  |  |  |  |
|                           |              | GUESTBEDROOM 2                                    | 75,5.0           | 7.,              | 70,00            |  |  |  |  |  |  |  |
| 1                         |              | Queen Bed - HB, FB, Rails                         | \$627            | \$439            | \$439            |  |  |  |  |  |  |  |
| 1                         |              | Queen Mattress & Box Spring                       | \$738            | \$517            | \$517            |  |  |  |  |  |  |  |
| 2                         |              | Bedside Chests                                    | \$194            | \$136            | \$272            |  |  |  |  |  |  |  |
| 2                         |              | Lamps on Chest                                    | \$158            | \$111            | \$222            |  |  |  |  |  |  |  |
| 1                         |              | Tall Chest                                        | \$752            | \$527            | \$527            |  |  |  |  |  |  |  |
| 4                         |              | Art on Wall 12x12                                 | \$90             | \$63             | \$252            |  |  |  |  |  |  |  |
|                           |              | TOTAL                                             | \$2,559          | \$1,793          | \$2,229          |  |  |  |  |  |  |  |