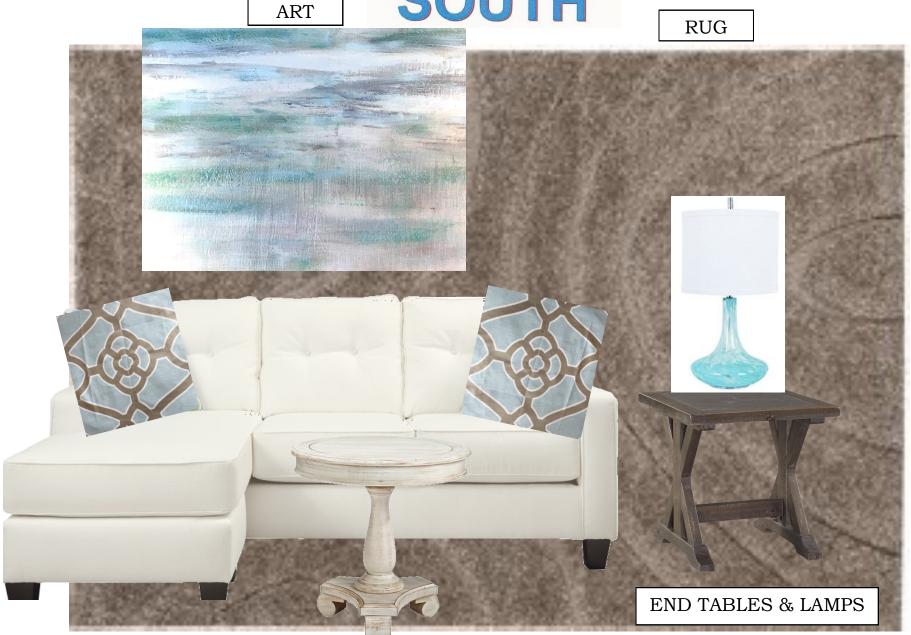

**Furniture SOUTH** 

LIVING ROOM

SOFA & PILLOWS

COCKTAIL TABLE

| Furniture SOUTH           |              |                                                   |                  |                  |                  |  |  |  |  |  |  |  |
|---------------------------|--------------|---------------------------------------------------|------------------|------------------|------------------|--|--|--|--|--|--|--|
| 4552 U                    | S HW 98 West | Santa Rosa Beach, FL 32459 www.furnituresouth.net |                  | 850-267          | 850-267-1411     |  |  |  |  |  |  |  |
|                           | Date:        | 4/4/2017                                          |                  |                  |                  |  |  |  |  |  |  |  |
|                           |              | Customer proposal/sales                           |                  | Ticket #         | 717              |  |  |  |  |  |  |  |
| Seagrove - Highland Parks |              |                                                   |                  |                  |                  |  |  |  |  |  |  |  |
| Qty.                      | Model No.    | Description                                       | Retail           | Sale price       | TOTAL            |  |  |  |  |  |  |  |
|                           |              | LIVING ROOM                                       |                  |                  |                  |  |  |  |  |  |  |  |
| 1                         |              | Sofa Chaise                                       | \$865            | \$606            | \$606            |  |  |  |  |  |  |  |
| 1                         |              | Sofa Chaise Sleeper                               | \$1,347          | \$943            | \$943            |  |  |  |  |  |  |  |
| 2                         |              | Round Cocktail Table                              | \$318            | \$223            | \$446            |  |  |  |  |  |  |  |
| 2                         |              | End Tables                                        | \$318<br>\$227   | \$223            | \$446            |  |  |  |  |  |  |  |
| 2                         |              | Lamps on End Tables                               | \$159            | \$318            |                  |  |  |  |  |  |  |  |
| 4                         |              | Accent Pillows on Sofa                            | \$79             | \$316            |                  |  |  |  |  |  |  |  |
| 1                         |              | Art on Side Wall                                  | \$425            | \$298            | \$298            |  |  |  |  |  |  |  |
| 1                         |              | Corner TV console                                 | \$898            | \$898<br>\$221   | \$629<br>\$324   |  |  |  |  |  |  |  |
| 1                         |              | Rug 5x8 TOTAL                                     | \$315<br>\$4,825 | \$221<br>\$3,650 | \$221<br>\$4,223 |  |  |  |  |  |  |  |
|                           |              | DINING ROOM                                       | <b>\$4,025</b>   | \$3,650          | <b>\$4,223</b>   |  |  |  |  |  |  |  |
| 1                         |              | Dinning Table                                     | \$704            | \$704            | \$493            |  |  |  |  |  |  |  |
| 4                         |              | Dining Chairs                                     | \$158            | \$111            | \$444            |  |  |  |  |  |  |  |
| 1                         |              | Bench                                             | \$255            | \$179            | \$179            |  |  |  |  |  |  |  |
| 3                         |              | Backless Bar Stools                               | \$127            | \$89             | \$267            |  |  |  |  |  |  |  |
| 2                         |              | Mirrors                                           | \$191            | \$134            | \$268            |  |  |  |  |  |  |  |
|                           |              | TOTAL                                             | \$1,435          | \$1,217          | \$1,651          |  |  |  |  |  |  |  |
|                           |              | FLEX ROOM                                         | <b>\$1,100</b>   | ψ., <u>=</u>     | <b>\$1,001</b>   |  |  |  |  |  |  |  |
| 1                         |              | Twin over Twin Bunk - Assembled                   | \$892            | \$625            | \$625            |  |  |  |  |  |  |  |
| 1                         |              | Dresser - White                                   | \$785            | \$550            | \$550            |  |  |  |  |  |  |  |
| 1                         |              | Lamp on Dresser                                   | \$70             | \$49             | \$49             |  |  |  |  |  |  |  |
| 1                         |              | Art                                               | \$54             | \$38             | \$38             |  |  |  |  |  |  |  |
| 1                         |              | Chair                                             | \$642            | \$450            | \$450            |  |  |  |  |  |  |  |
| 1                         |              | Small Table - Aqua                                | \$212            | \$149            | \$149            |  |  |  |  |  |  |  |
|                           |              | TOTAL                                             | \$2,655          | \$1,861          | \$1,861          |  |  |  |  |  |  |  |
|                           |              |                                                   |                  |                  |                  |  |  |  |  |  |  |  |
| 2                         |              | Chairs                                            | \$184            | \$129            | \$258            |  |  |  |  |  |  |  |
| 1                         |              | Small Table                                       | \$158            | \$111            | \$111            |  |  |  |  |  |  |  |
|                           |              | TOTAL                                             | \$342            | \$240            | \$369            |  |  |  |  |  |  |  |
|                           |              | COVERED PORCH BACK                                |                  |                  |                  |  |  |  |  |  |  |  |
| 2                         |              | Chairs                                            | \$184            | \$129            | \$258            |  |  |  |  |  |  |  |
| 1                         |              | Small Table                                       | \$158            | \$111            | \$111            |  |  |  |  |  |  |  |
|                           |              | TOTAL                                             | \$342            | \$240            | \$369            |  |  |  |  |  |  |  |
| _                         |              | MASTER BEDROOM                                    | *                |                  |                  |  |  |  |  |  |  |  |
| 1                         |              | King Bed - HB, FB, Rails                          | \$1,282          | \$898            | \$898            |  |  |  |  |  |  |  |
| 1                         |              | King Mattress & Box Spring                        | \$1,051          | \$736<br>\$222   | \$736            |  |  |  |  |  |  |  |
| 2                         |              | Bedside Chests                                    | \$318            | \$223            | \$446<br>\$484   |  |  |  |  |  |  |  |
| 2                         |              | Lamps on Chest                                    | \$131<br>\$98    | \$92<br>\$69     | \$184<br>\$138   |  |  |  |  |  |  |  |
| 1                         |              | Small Art above Bed  Dresser                      | \$98<br>\$1,187  | \$831            | \$138<br>\$831   |  |  |  |  |  |  |  |
| 1                         |              | Loveseat                                          | \$1,187          | \$562            | \$562            |  |  |  |  |  |  |  |
| 1                         |              | Art above Loveseat                                | \$222            | \$562<br>\$156   | \$302<br>\$312   |  |  |  |  |  |  |  |
| 2                         |              | Chairside Tables                                  | \$254            | \$178            | \$356            |  |  |  |  |  |  |  |
| 2                         |              | Lamps on Tables                                   | \$222            | \$176            | \$330<br>\$312   |  |  |  |  |  |  |  |
| 1                         |              | Cocktail Table/Ottoman                            | \$351            | \$246            | \$246            |  |  |  |  |  |  |  |
|                           |              | TOTAL                                             | \$5,918          | \$4,147          | \$5,021          |  |  |  |  |  |  |  |
|                           |              | GUESTBEDROOM 2                                    | 75,5.0           | 7.,              | 70,00            |  |  |  |  |  |  |  |
| 1                         |              | Queen Bed - HB, FB, Rails                         | \$627            | \$439            | \$439            |  |  |  |  |  |  |  |
| 1                         |              | Queen Mattress & Box Spring                       | \$738            | \$517            | \$517            |  |  |  |  |  |  |  |
| 2                         |              | Bedside Chests                                    | \$194            | \$136            | \$272            |  |  |  |  |  |  |  |
| 2                         |              | Lamps on Chest                                    | \$158            | \$111            | \$222            |  |  |  |  |  |  |  |
| 1                         |              | Tall Chest                                        | \$752            | \$527            | \$527            |  |  |  |  |  |  |  |
| 4                         |              | Art on Wall 12x12                                 | \$90             | \$63             | \$252            |  |  |  |  |  |  |  |
|                           |              | TOTAL                                             | \$2,559          | \$1,793          | \$2,229          |  |  |  |  |  |  |  |