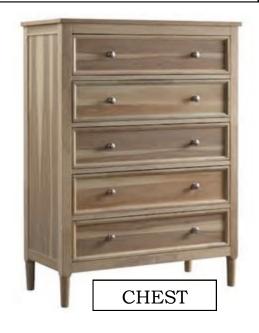

|        |                    |                             |            | G        | UESTBE       | DROOM 3           |             |          |             |            |
|--------|--------------------|-----------------------------|------------|----------|--------------|-------------------|-------------|----------|-------------|------------|
| 1      |                    | Queen B                     | ed - HB, F | B, Rails | i            |                   | \$895       | \$627    | \$471       |            |
| 1      |                    | Queen Mattress & Box Spring |            |          |              |                   |             | \$1,177  | \$824       | \$577      |
| 2      |                    | Bedside Chests              |            |          |              |                   |             | \$194    | \$136       | \$272      |
| 2      |                    | Lamps on Chest              |            |          |              |                   |             | \$158    | \$111       | \$222      |
| 1      | 1 Dresser          |                             |            |          |              |                   |             |          | \$550       | \$550      |
| 1      |                    | Art on Wall 16x18           |            |          |              |                   |             | \$64     | \$45        | \$45       |
|        |                    | TOTAL                       |            |          |              |                   |             | \$3,273  | \$2,293     | \$2,137    |
|        |                    | TOTAL SAVINGS               |            |          |              |                   |             | \$21,349 | \$15,441    | \$17,860   |
|        |                    |                             |            |          |              |                   |             |          |             |            |
| 1      |                    | Delivery                    | & Set Up   | Fee      |              |                   |             | \$250    |             |            |
|        |                    |                             | ALL        | SALES AR | RE FINAL - S | STORE CREDIT ONLY | FOR RETURNS |          |             |            |
|        |                    |                             |            |          |              |                   |             |          |             |            |
| Name   | Seagrove - Highlar |                             |            | \$18,110 |              |                   |             |          |             |            |
| Addres |                    |                             |            |          |              |                   |             |          |             | \$1,267.70 |
| City   |                    | State                       |            | Zip      |              |                   |             |          | Total price | \$19,378   |
| email  |                    |                             | •          |          |              |                   | •           |          | Paid        | \$0        |
| Cell 1 |                    |                             | Cell 2     |          |              | Work              |             |          | Bal. Due    |            |