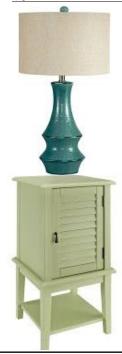

|            | Zip      |              |                   |             |          | Total price | \$19,378   |
| email  |                    |                             | •          |          |              |                   | •           |          | Paid        | \$0        |
| Cell 1 |                    |                             | Cell 2     |          |              | Work              |             |          | Bal. Due    |            |

**Furniture SOUTH** 

LIVING ROOM



SOFA & PILLOWS

COCKTAIL TABLE



## LIVING ROOM/DINNING ROOM





### FLEX ROOM







### MASTER BEDROOM



BEDSIDE TABLE & LAMP

ART





KING BED

DRESSER



### MASTER BEDROOM



### **SHIMMERING SEAS**

# Furniture SOUTH









ART



QUEEN BED

## **QUEEN GUEST BEDROOM #1**



BEDSIDE CHEST & LAMPS





## **QUEEN GUEST BEDROOM #2**



ART





QUEEN BED





SMALL TABLE & CHAIRS