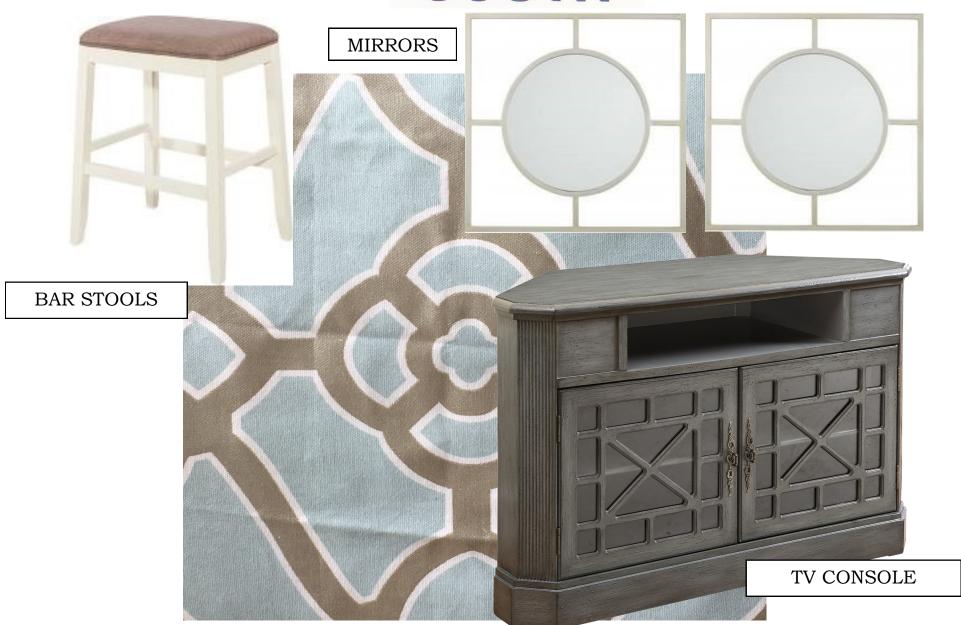

## LIVING ROOM/DINNING ROOM

| Furniture SOUTH           |              |                                                   |                  |                  |                  |  |  |  |  |  |  |  |
|---------------------------|--------------|---------------------------------------------------|------------------|------------------|------------------|--|--|--|--|--|--|--|
| 4552 U                    | S HW 98 West | Santa Rosa Beach, FL 32459 www.furnituresouth.net |                  | 850-267          | 850-267-1411     |  |  |  |  |  |  |  |
|                           | Date:        | 4/4/2017                                          |                  |                  |                  |  |  |  |  |  |  |  |
|                           |              | Customer proposal/sales                           |                  | Ticket #         | 717              |  |  |  |  |  |  |  |
| Seagrove - Highland Parks |              |                                                   |                  |                  |                  |  |  |  |  |  |  |  |
| Qty.                      | Model No.    | Description                                       | Retail           | Sale price       | TOTAL            |  |  |  |  |  |  |  |
|                           |              | LIVING ROOM                                       |                  |                  |                  |  |  |  |  |  |  |  |
| 1                         |              | Sofa Chaise                                       | \$865            | \$606            | \$606            |  |  |  |  |  |  |  |
| 1                         |              | Sofa Chaise Sleeper                               | \$1,347          | \$943            | \$943            |  |  |  |  |  |  |  |
| 2                         |              | Round Cocktail Table                              | \$318            | \$223            | \$446            |  |  |  |  |  |  |  |
| 2                         |              | End Tables                                        | \$318<br>\$227   | \$223            | \$446            |  |  |  |  |  |  |  |
| 2                         |              | Lamps on End Tables                               | \$159            | \$318            |                  |  |  |  |  |  |  |  |
| 4                         |              | Accent Pillows on Sofa                            | \$79             | \$316            |                  |  |  |  |  |  |  |  |
| 1                         |              | Art on Side Wall                                  | \$425            | \$298            | \$298            |  |  |  |  |  |  |  |
| 1                         |              | Corner TV console                                 | \$898            | \$898<br>\$221   | \$629<br>\$324   |  |  |  |  |  |  |  |
| 1                         |              | Rug 5x8 TOTAL                                     | \$315<br>\$4,825 | \$221<br>\$3,650 | \$221<br>\$4,223 |  |  |  |  |  |  |  |
|                           |              | DINING ROOM                                       | <b>\$4,025</b>   | \$3,650          | <b>\$4,223</b>   |  |  |  |  |  |  |  |
| 1                         |              | Dinning Table                                     | \$704            | \$704            | \$493            |  |  |  |  |  |  |  |
| 4                         |              | Dining Chairs                                     | \$158            | \$111            | \$444            |  |  |  |  |  |  |  |
| 1                         |              | Bench                                             | \$255            | \$179            | \$179            |  |  |  |  |  |  |  |
| 3                         |              | Backless Bar Stools                               | \$127            | \$89             | \$267            |  |  |  |  |  |  |  |
| 2                         |              | Mirrors                                           | \$191            | \$134            | \$268            |  |  |  |  |  |  |  |
|                           |              | TOTAL                                             | \$1,435          | \$1,217          | \$1,651          |  |  |  |  |  |  |  |
|                           |              | FLEX ROOM                                         | <b>\$1,100</b>   | ψ., <u>=</u>     | <b>\$1,001</b>   |  |  |  |  |  |  |  |
| 1                         |              | Twin over Twin Bunk - Assembled                   | \$892            | \$625            | \$625            |  |  |  |  |  |  |  |
| 1                         |              | Dresser - White                                   | \$785            | \$550            | \$550            |  |  |  |  |  |  |  |
| 1                         |              | Lamp on Dresser                                   | \$70             | \$49             | \$49             |  |  |  |  |  |  |  |
| 1                         |              | Art                                               | \$54             | \$38             | \$38             |  |  |  |  |  |  |  |
| 1                         |              | Chair                                             | \$642            | \$450            | \$450            |  |  |  |  |  |  |  |
| 1                         |              | Small Table - Aqua                                | \$212            | \$149            | \$149            |  |  |  |  |  |  |  |
|                           |              | TOTAL                                             | \$2,655          | \$1,861          | \$1,861          |  |  |  |  |  |  |  |
|                           |              |                                                   |                  |                  |                  |  |  |  |  |  |  |  |
| 2                         |              | Chairs                                            | \$184            | \$129            | \$258            |  |  |  |  |  |  |  |
| 1                         |              | Small Table                                       | \$158            | \$111            | \$111            |  |  |  |  |  |  |  |
|                           |              | TOTAL                                             | \$342            | \$240            | \$369            |  |  |  |  |  |  |  |
|                           |              | COVERED PORCH BACK                                |                  |                  |                  |  |  |  |  |  |  |  |
| 2                         |              | Chairs                                            | \$184            | \$129            | \$258            |  |  |  |  |  |  |  |
| 1                         |              | Small Table                                       | \$158            | \$111            | \$111            |  |  |  |  |  |  |  |
|                           |              | TOTAL                                             | \$342            | \$240            | \$369            |  |  |  |  |  |  |  |
| _                         |              | MASTER BEDROOM                                    | *                |                  |                  |  |  |  |  |  |  |  |
| 1                         |              | King Bed - HB, FB, Rails                          | \$1,282          | \$898            | \$898            |  |  |  |  |  |  |  |
| 1                         |              | King Mattress & Box Spring                        | \$1,051          | \$736<br>\$222   | \$736            |  |  |  |  |  |  |  |
| 2                         |              | Bedside Chests                                    | \$318            | \$223            | \$446<br>\$484   |  |  |  |  |  |  |  |
| 2                         |              | Lamps on Chest                                    | \$131<br>\$98    | \$92<br>\$69     | \$184<br>\$138   |  |  |  |  |  |  |  |
| 1                         |              | Small Art above Bed  Dresser                      | \$98<br>\$1,187  | \$831            | \$138<br>\$831   |  |  |  |  |  |  |  |
| 1                         |              | Loveseat                                          | \$1,187          | \$562            | \$562            |  |  |  |  |  |  |  |
| 1                         |              | Art above Loveseat                                | \$222            | \$562<br>\$156   | \$302<br>\$312   |  |  |  |  |  |  |  |
| 2                         |              | Chairside Tables                                  | \$254            | \$178            | \$356            |  |  |  |  |  |  |  |
| 2                         |              | Lamps on Tables                                   | \$222            | \$176            | \$330<br>\$312   |  |  |  |  |  |  |  |
| 1                         |              | Cocktail Table/Ottoman                            | \$351            | \$246            | \$246            |  |  |  |  |  |  |  |
|                           |              | TOTAL                                             | \$5,918          | \$4,147          | \$5,021          |  |  |  |  |  |  |  |
|                           |              | GUESTBEDROOM 2                                    | 75,5.0           | 7.,              | 70,00            |  |  |  |  |  |  |  |
| 1                         |              | Queen Bed - HB, FB, Rails                         | \$627            | \$439            | \$439            |  |  |  |  |  |  |  |
| 1                         |              | Queen Mattress & Box Spring                       | \$738            | \$517            | \$517            |  |  |  |  |  |  |  |
| 2                         |              | Bedside Chests                                    | \$194            | \$136            | \$272            |  |  |  |  |  |  |  |
| 2                         |              | Lamps on Chest                                    | \$158            | \$111            | \$222            |  |  |  |  |  |  |  |
| 1                         |              | Tall Chest                                        | \$752            | \$527            | \$527            |  |  |  |  |  |  |  |
| 4                         |              | Art on Wall 12x12                                 | \$90             | \$63             | \$252            |  |  |  |  |  |  |  |
|                           |              | TOTAL                                             | \$2,559          | \$1,793          | \$2,229          |  |  |  |  |  |  |  |