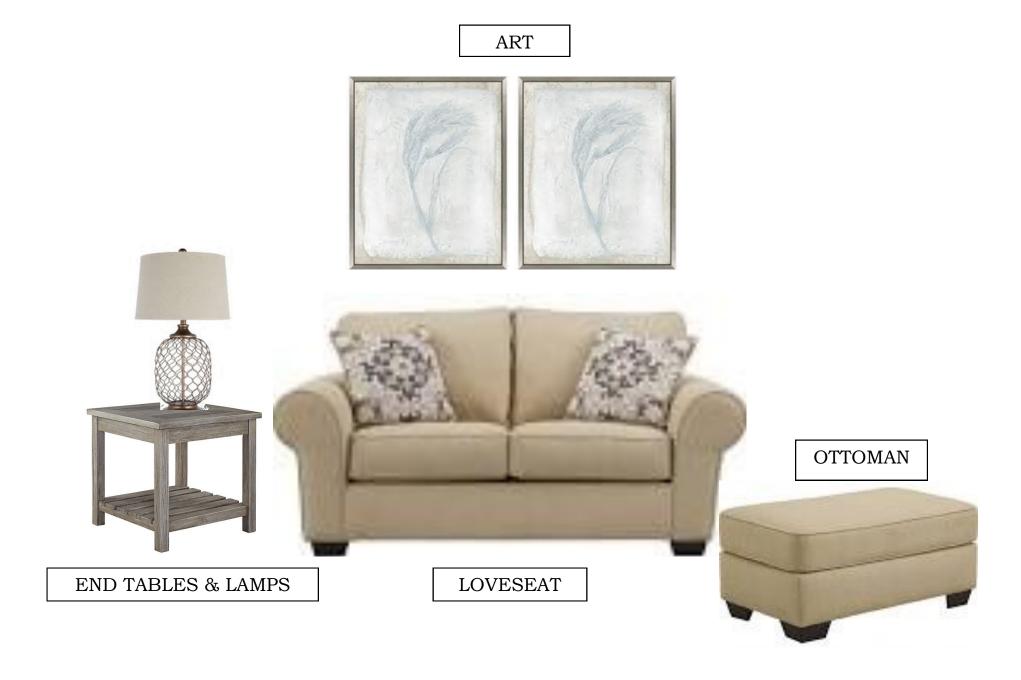

|             |          |             | \$1,267.70 |
| City   |                    | State                       |            | Zip      |              |                   |             |          | Total price | \$19,378   |
| email  |                    |                             | •          |          |              |                   | •           |          | Paid        | \$0        |
| Cell 1 |                    |                             | Cell 2     |          |              | Work              |             |          | Bal. Due    |            |

**Furniture SOUTH** 

LIVING ROOM



SOFA & PILLOWS

COCKTAIL TABLE



## LIVING ROOM/DINNING ROOM





### FLEX ROOM







### MASTER BEDROOM



BEDSIDE TABLE & LAMP

ART





KING BED

DRESSER



### MASTER BEDROOM



### **SHIMMERING SEAS**

# Furniture SOUTH









ART



QUEEN BED

## **QUEEN GUEST BEDROOM #1**



BEDSIDE CHEST & LAMPS





## **QUEEN GUEST BEDROOM #2**



ART





QUEEN BED





SMALL TABLE & CHAIRS